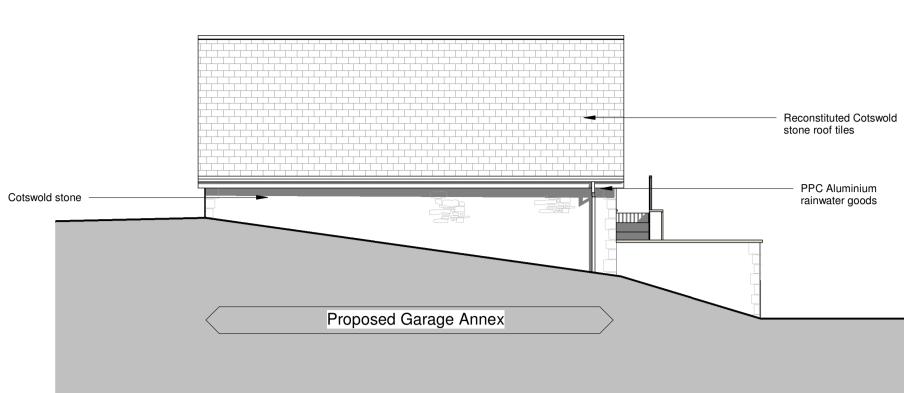

Proposed Street Elevation\_North East

1:100@A1

**Proposed South West Elevation** 

1:100@A1

**Proposed Rear Elevation\_South West** 

1:100@A1

Proposed Lower Ground Floor Plan\_Garage

1:100@A1