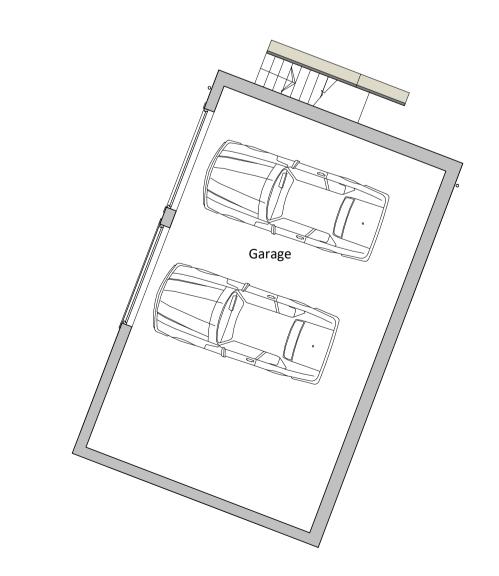

Proposed Street Elevation\_North East

1:100@A1

**Proposed South West Elevation** 

1:100@A1

**Proposed Rear Elevation\_South West** 

1:100@A1

Proposed Lower Ground Floor Plan\_Garage

1:100@A1