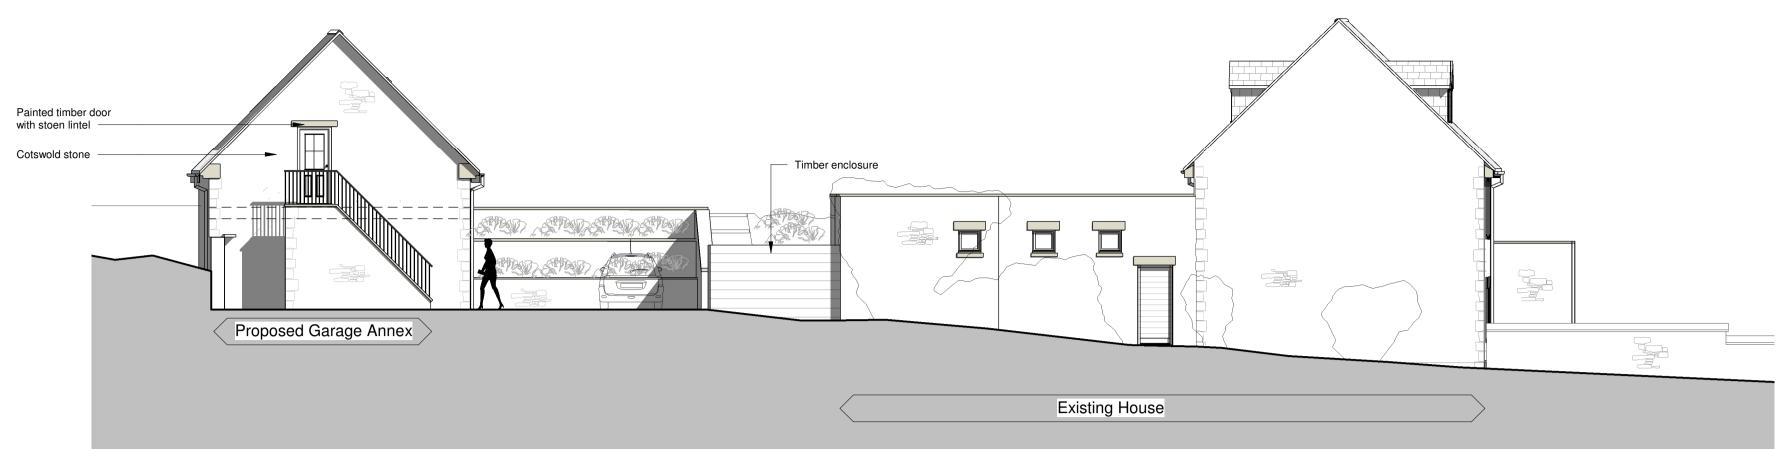

Proposed Street Elevation\_North East

1:100@A1

**Proposed South West Elevation** 

1:100@A1

**Proposed Rear Elevation\_South West** 

1:100@A1

Proposed Lower Ground Floor Plan\_Garage

1:100@A1